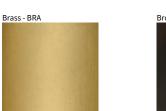

## LUZ OCULTA PORTABLE COLOR FINISH CHART

| PROJECT  |  |
|----------|--|
| ТҮРЕ     |  |
| NOTES    |  |
| QUANTITY |  |
| DATE     |  |

Natural Wood - NAT

Digital: Not all screens are calibrated the same, and therefore, colors will appear differently between screens.