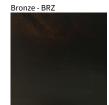

## LUZ OCULTA PORTABLE COLOR FINISH CHART

| PROJECT  |  |
|----------|--|
| ТҮРЕ     |  |
| NOTES    |  |
| QUANTITY |  |
| DATE     |  |

Natural Wood - NAT

Digital: Not all screens are calibrated the same, and therefore, colors will appear differently between screens.